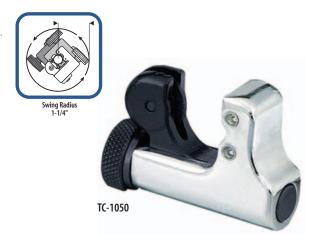

## **IMP™ MINI TUBE CUTTERS**

For 1/8" to 5/8" and 3/16" to 7/8" 0.D. tubing.

- Big capacity, small size tube cutters designed for use in tight quarters where other cutters won't fit.
- Enclosed feed screw minimizes contamination assuring continued smooth operation.
- Corrosion-resistant steel rollers positioned at bottom of cutter allow for easier cutter engagement on tubing and smoother cutting action.
- All Imperial tube cutters are 100% factory tested to ensure accurate spiral-free cutting.

**TC-1050** For 1/8" to 5/8" and 4 mm to 15 mm 0.D. tubing. Includes (1) S32633 general-purpose cutter wheel. Swing radius 1-1/4". Length 1-3/4". Wt. 2.5 oz.

**TC-2050** For 3/16" to 7/8" and 5 mm to 22 mm 0.D.tubing. Includes (1) S75015 general-purpose cutter wheel. Swing radius 1-11/16". Length 2-1/4". Wt. 4.0 oz.