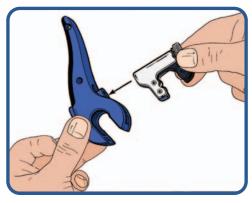

## For 1/8" to 5/8" (4mm to 15mm) 0.D. tubing.

- Minimal clearance radius of 1-1/4".
- Easily completes a full revolution, maximizing leverage.
- •TC-1050 cutter can easily be removed from the handle. Includes (1) S32633 general purpose cutter wheel.
- Ergonomic handle with non-slip grip.
- 100% factory tested to ensure accurate spiral-free cutting.
- Six independent drive pawls provide 15° arc-swing.