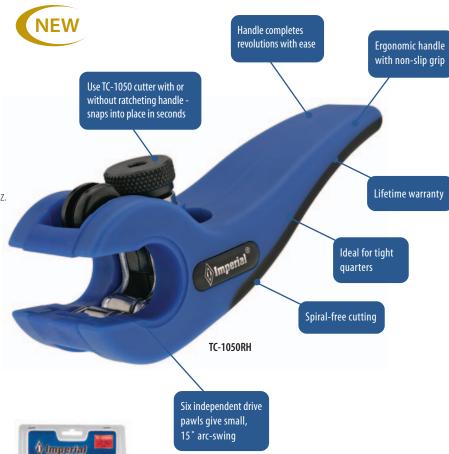

## **RATCHETING TUBE CUTTER**

## For 1/8" to 5/8" (4mm to 15mm) 0.D. tubing.

- Minimal clearance radius of 1-1/4".
- Easily completes a full revolution, maximizing leverage.
- •TC-1050 cutter can easily be removed from the handle. Includes (1) S32633 general purpose cutter wheel.
- Ergonomic handle with non-slip grip.
- 100% factory tested to ensure accurate spiral-free cutting.
- Six independent drive pawls provide 15° arc-swing.

**TC-1050RH** Includes TC-1050 mini tube cutter and ratcheting handle in clamshell packaging. Length 5". Wt. 6.0 oz.

TC-1051 Ratcheting handle only. Length 5". Wt. 1.5 oz.