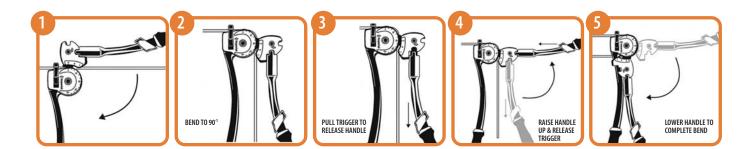

## 464-FH HEAVY-DUTY 180° TUBE BENDER WITH **ROTO-LOK™ INDEXING HANDLE MAKES TIGHT BENDS** For 1/4" to 1/2" 0.D. tubing.

- New design for accurate and tight bends up to 180° in stainless steel and other tough metals.
- Patented, quick action trigger release repositions two-stage handle midway through a bend when both handles begin to meet. This feature allows easy fabrication of optimized bends up to 180° with reduced effort, better control and no crossing of handles!
- Rollers in bending handle reduce friction and bending effort; eliminate scoring of tubing.
- · Comfortable and durable ergonomically molded cushion grips.
- Vise lug for mounting in vise.