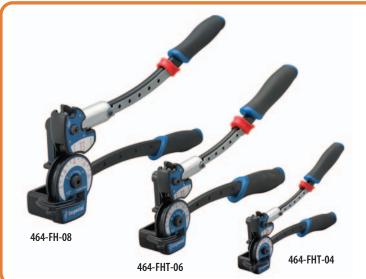

## 464-FH HEAVY-DUTY 180° TUBE BENDER WITH **ROTO-LOK™ INDEXING HANDLE MAKES TIGHT BENDS** For 1/4" to 1/2" 0.D. tubing.

- New design for accurate and tight bends up to 180° in stainless steel and other tough metals.
- Patented, quick action trigger release repositions two-stage handle midway through a bend when both handles begin to meet. This feature allows easy fabrication of optimized bends up to 180° with reduced effort, better control and no crossing of handles!
- Rollers in bending handle reduce friction and bending effort; eliminate scoring of tubing.
- · Comfortable and durable ergonomically molded cushion grips.
- Vise lug for mounting in vise.

CATALOG NUMBER

464-FHT-04

464-FHT-06

464-FH-08

• Clamshell packaging available for 1/4" and 3/8" O.D. models.

eliminate scoring marks . . . **Pivoting Tube Lock Hook** Optimized Tight **Bend Radius** WEIGHT EACH (Ib 1/4 9/16 1.2 3/8 1/2 3.7 7.6 15/16 1-1/2 cushion grips 464-FH-08