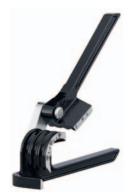

#### IMP™ TRIPLE HEAD BENDERS

For soft copper, aluminum and thin wall steel tubing. For 1/8", 3/16", 1/4", 5/16", 3/8" 0.D. tubing. Makes up to 90° bends.

Calibrated markings for making accurate left-hand, right-hand and offset bends. Ninety degree start requires less effort — making bending fast and easy. For soft copper, aluminum and steel.

**367-FH** For 1/8", 3/16" and 1/4" (3 mm, 4 mm and 6 mm) 0.D. tubing. 9/16" (14.2 mm) radius to center of tube. Wt. 0.5 lbs.

**368-FH** For 3/16", 1/4", 5/16" and 3/8" (6 mm and 8 mm) 0.D. tubing.

368-FH