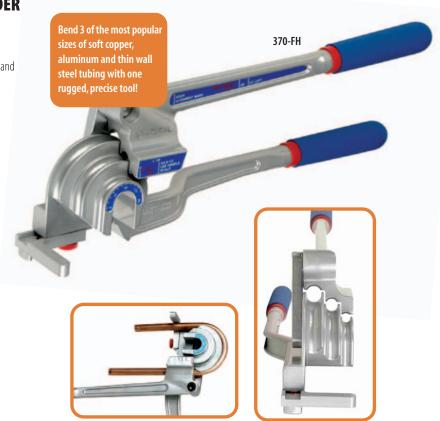

# TRIPLE HEAD LEVER TYPE

## 370-FH TRIPLE HEAD 180° TUBE BENDER

- Bends 3/16", 1/4", 3/8" and 1/2" tubing.
- Makes smooth, tight-radius 180° bends.
- Calibrated markings for making accurate left-hand, right-hand and offset bends.
- · Adjustable hook.
- Optimum bending radius for each tubing size.
- Cushion grips for extreme comfort.
- Made of lightweight die-cast aluminum.
- Clamshell packaging available.

## 370-FH

| TUBE O.D. (in.) | RADIUS TO CENTER OF TUBE (in.) |  |
|-----------------|--------------------------------|--|
| 1/4             | 11/16                          |  |
| 3/8             | 1-1/8                          |  |
| 1/2             | 1-1/2                          |  |