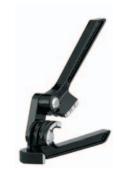

-------------------------------|--|
| 1/4             | 11/16                          |  |
| 3/8             | 1-1/8                          |  |
| 1/2             | 1-1/2                          |  |



Easy 180° bends in one swift motion

367-FH

#### IMP™ TRIPLE HEAD BENDERS

For soft copper, aluminum and thin wall steel tubing. For 1/8", 3/16", 1/4", 5/16", 3/8" 0.D. tubing. Makes up to 90° bends.

Calibrated markings for making accurate left-hand, right-hand and offset bends. Ninety degree start requires less effort — making bending fast and easy. For soft copper, aluminum and steel.

**367-FH** For 1/8", 3/16" and 1/4" (3 mm, 4 mm and 6 mm) 0.D. tubing. 9/16" (14.2 mm) radius to center of tube. Wt. 0.5 lbs.

**368-FH** For 3/16", 1/4", 5/16" and 3/8" (6 mm and 8 mm) 0.D. tubing.







368-FH

### **SPRING TYPE TUBE BENDERS**

For soft copper and aluminum tubing. For 1/4" to 7/8" 0.D. tubing.

Tools allow hand bending of soft tubing to any shape without collapsing walls. Special spring steel, zinc finish. End belled for quick tube removal.

102-F-08

| 201-F | Set of 8 benders for 1/4",5/16",3/8",7/16",1/2",5/8",3/4" and |
|-------|---------------------------------------------------------------|
|       | 7/8" O.D. tubing.                                             |

| 101-F | Set of 6 benders for | 1/4",5/16",3/8",7/16",1/2 | 2" and 5/8" O.D. tubing. |
|-------|----------------------|---------------------------|--------------------------|
|-------|----------------------|---------------------------|--------------------------|

**163-F** Set of 4 benders for 1/4",