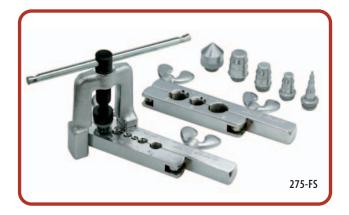

## For 1/8" to 3/4" and 4 mm to 22 mm 0.D. tubing.

**275-FS** Flares and swages. Converts quickly. Screw-type feed. Ideal for use in close quarters. Two bars included cover 9 sizes. Swivel-type swaging adapters and flaring cone are hardened steel chrome-finished for easy operation. Self-centering,slip-on forged steel yoke. In tool case. Wt.3.5 lbs.

Flares 1/8", 3/16", 1/4", 5/16", 3/8", 7/16", 1/2", 5/8" and 3/4" O.D.

Includes 5 swage adapters that swage 7 tube sizes 3/16", 1/4", 5/16", 3/8", 1/2", 5/8", 3/4" 0.D.

Replacement parts: 278-FS-03X04X06 Adapter 3/16", 1/4", 3/8". 278-FS-05 Adapter 5/16". 278-FS-08 Adapter 1/2". **278-FS-10** Adapter 5/8". **278-FS-12** Adapter 3/4". **S38600** Flaring Cone.