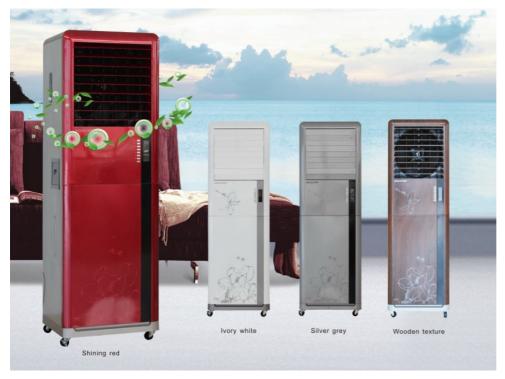

## JH157 portable air cooler

3500cmh big airflow,Powerful Axial fan,40L big water tank,Nice designed plastic body,Temperature display,Healthy negative ionizer,Highest efficiency natural cooling by water evaporation,High efficiency cellulous cooling pad,120 degree left to right auto swing.

- 3500cmh big airflow
- Powerful Axial fan
- 40L big water tank
- Nice designed plastic body
- Temperature LED display
- Healthy negative ionizer