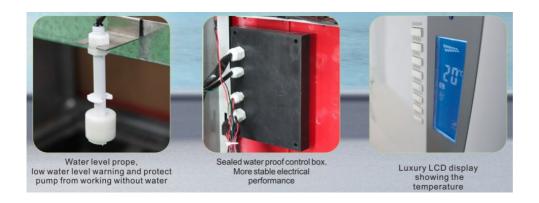

# **Front View**

**Production Line** 

| Electric<br>Fan | Power                                | 180w            |
|-----------------|--------------------------------------|-----------------|
|                 | Speed                                | 3               |
|                 | Phase                                | 1               |
| Fan             | Single unit cover area               | <b>25-30</b> m² |
|                 | Airflow (M3/H)                       | 3500            |
|                 | Fan type                             | Axial           |
|                 | Pressure                             | 35Pa            |
|                 | Noise(dBA)                           | ≤62             |
| Cabinet         | Cabinet                              | plastic         |
|                 | Discharge type                       | side            |
|                 | Dimension (mm)                       | 550*408*1665    |
|                 | Packed size(assembled)mm             | 580*466*1720    |
|                 | Loading quantity (assembled) in 40HQ | 152pcs          |
|                 | Water Tank(L)                        | 45              |
|                 | Water Consumption(L/H)               | 3-5             |
|                 | Net weight (kg)                      | 28kg            |
| Control         | Control type                         | LED             |
|                 | Remote Control                       | yes             |
|                 | Over load protection                 | Yes             |
|                 | Pump Protection                      | Yes             |
|                 | Temperature display                  | Yes             |
|                 | lonizer                              | Yes             |