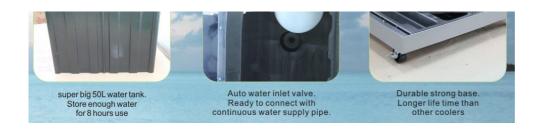

## JH157 portable air cooler

3500cmh big airflow,Powerful Axial fan,40L big water tank,Nice designed plastic body,Temperature display,Healthy negative ionizer,Highest efficiency natural cooling by water evaporation,High efficiency cellulous cooling pad,120 degree left to right auto swing.

- 3500cmh big airflow
- Powerful Axial fan
- 40L big water tank
- Nice designed plastic body
- Temperature LED display
- Healthy negative ionizer

# **Front View**

**Production Line** 

| Electric<br>Fan | Power                                | 180w            |
|-----------------|--------------------------------------|-----------------|
|                 | Speed                                | 3               |
|                 | Phase                                | 1               |
| Fan             | Single unit cover area               | <b>25-30</b> m² |
|                 | Airflow (M3/H)                       | 3500            |
|                 | Fan type                             | Axial           |
|                 | Pressure                             | 35Pa            |
|                 | Noise(dBA)                           | ≤62             |
| Cabinet         | Cabinet                              | plastic         |
|                 | Discharge type                       | side            |
|                 | Dimension (mm)                       | 550*408*1665    |
|                 | Packed size(assembled)mm             | 580*466*1720    |
|                 | Loading quantity (assembled) in 40HQ | 152pcs          |
|                 | Water Tank(L)                        | 45              |
|                 | Water Consumption(L/H)               | 3-5             |
|                 | Net weight (kg)                      | 28kg            |
| Control         | Control type                         | LED             |
|                 | Remote Control                       | yes             |
|                 | Over load protection                 | Yes             |
|                 | Pump Protection                      | Yes             |
|                 | Temperature display                  | Yes             |
|                 | lonizer                              | Yes             |