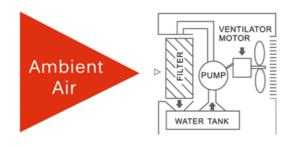

#### Working principle

Nature's most efficient means of cooling is through the evaporation of water. Evaporative cooling works on the principle of heat absorption by moisture evaporation. It also happens on human skin, the body sweat to cool temperature down.

JHCOOL evaporative cooler produces effective cooling by combining the natural process water evaporation with a simple, reliable air moving system. Fresh outside air is filtered through the saturated evaporative media, cooled by evaporation, and circulated by a blower.