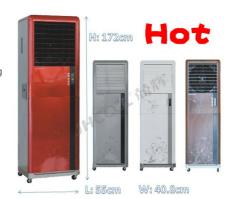

## JH157 portable air cooler

3500cmh big airflow,Powerful Axial fan,40L big water tank,Nice designed plastic body,Temperature display,Healthy negative ionizer,Highest efficiency natural cooling by water evaporation,High efficiency cellulous cooling pad,120 degree left to right auto swing.

- 3500cmh big airflow
- Powerful Axial fan
- 40L big water tank
- Nice designed plastic body
- Temperature LED display
- Healthy negative ionizer