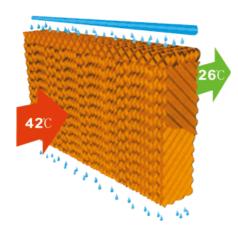

#### Highest efficiency natural cooling by water evaporation

#### Working principle

Nature's most efficient means of cooling is through the evaporation of water. Evaporative cooling works on the principle of heat absorption by moisture evaporation. It also happens on human skin, the body sweat to cool temperature down.

JHCOOL evaporative cooler produces effective cooling by combining the natural process water evaporation with a simple, reliable air moving system. Fresh outside air is filtered through the saturated evaporative media, cooled by evaporation, and circulated by a blower.