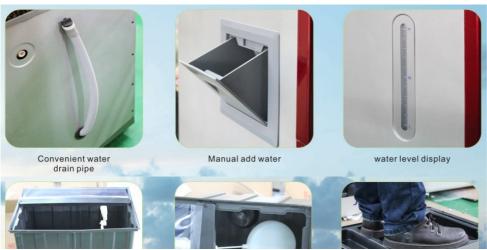

## JH157 portable air cooler

3500cmh big airflow,Powerful Axial fan,40L big water tank,Nice designed plastic body,Temperature display,Healthy negative ionizer,Highest efficiency natural cooling by water evaporation,High efficiency cellulous cooling pad,120 degree left to right auto swing.

- 3500cmh big airflow
- Powerful Axial fan
- 40L big water tank
- Nice designed plastic body
- Temperature LED display
- Healthy negative ionizer