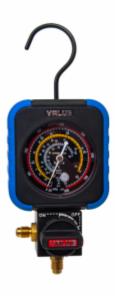

## Single high pressure analogue gauge VRM1-B-0603

Single high pressure analogue gauge designed for refrigeration and air-conditioning systems.

## Main features:

- easy to read display
- impact-resistant design
- durable metal frame
- suited for: R404A, R407C, R410A, R134A

## Single high pressure analogue gauge VRM1-B-0603

| Scales         | R404A, R407C, R410A, R134A |
|----------------|----------------------------|
| Ports          | 2x 1/4" SAE                |
| Pressure scale | -30inHg ÷ 800 psi          |
| Package        | single (blister)           |