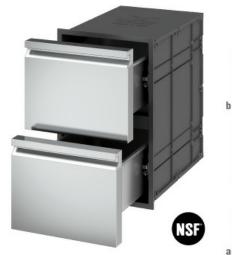

## THE ITALIAN DRAWER INSULATED COMPONENTS

Ronda Outdoors presents "THE ITALIAN DRAWER", an innovative system that revolutionizes the BBQ world. Thanks to the insulating system, the magnetic seal and the use of specially designed and patented materials, The Italian Drawer is able to keep the temperature as long as you need. The magnetic seal avoids dust and unwelcome intruders.

QK 11 INSULATED SINGLE DRAWERS QM 11 INSULATED DOUBLE

QM 19 INSULATED DOUBLE DRAWER UNITS WITH ONE SINGLE FRONT