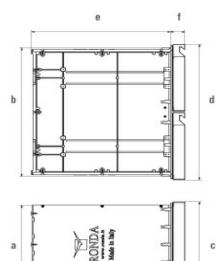

## QM 11 INSULATED SINGLE DRAWERS

| Model | Opening |       | External and internal size |        |         |         | Gross weight |       |
|-------|---------|-------|----------------------------|--------|---------|---------|--------------|-------|
| QM11  |         | b     | C                          | d      |         |         |              |       |
|       |         | 621   | 413                        | 654    | 577,5   | 59,5    | Kg           | 31,40 |
| inch  | 15"     | 2416" | 161/4"                     | 253/4" | 222/20" | 211/20" | Ths          | 69.30 |