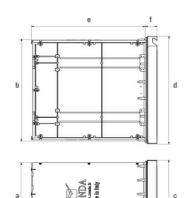

QK 11 INSULATED SINGLE DRAWERS QM 11 INSULATED DOUBLE DRAWER UNITS

QM 19 INSULATED DOUBLE DRAWER UNITS WITH ONE SINGLE FRONT

| Model       | Opening    |   | External and internal size |   |                                       |   | Gross weight |  |
|-------------|------------|---|----------------------------|---|---------------------------------------|---|--------------|--|
| QM19        | а          | b | С                          | d | е                                     | f |              |  |
| mm<br>inch. | 380<br>15" |   |                            |   | <u>577,5</u><br>22 <sup>23</sup> /32" |   |              |  |