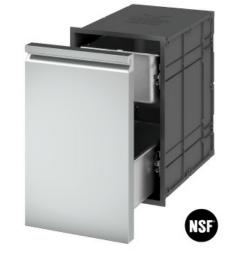

## THE ITALIAN DRAWER INSULATED COMPONENTS

Ronda Outdoors presents "THE ITALIAN DRAWER", an innovative system that revolutionizes the BBQ world. Thanks to the insulating system, the magnetic seal and the use of specially designed and patented materials, The Italian Drawer is able to keep the temperature as long as you need. The magnetic seal avoids dust and unwelcome intruders.

QK 11 INSULATED SINGLE DRAWERS QM 11 INSULATED DOUBLE DRAWER UNITS

QM 19 INSULATED DOUBLE DRAWER UNITS WITH ONE SINGLE FRONT

| Model       | Opening    |   | External and internal size |   |                                       |   | Gross weight |  |
|-------------|------------|---|----------------------------|---|---------------------------------------|---|--------------|--|
| QM19        | а          | b | С                          | d | е                                     | f |              |  |
| mm<br>inch. | 380<br>15" |   |                            |   | <u>577,5</u><br>22 <sup>23</sup> /32" |   |              |  |