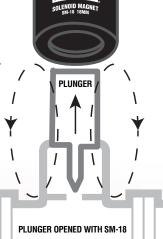

## SVI-18 SOLENOID VALVE OPERATING MAGNET

Designed to convert electrically operated solenoid valves in to hand-operated valves to enable service engineers to operate valves manually. Operates by magnetically lifting the stem assembly and plunger to actuate the valve during service.

Safe design fits all makes of solenoid valves

Place solenoid magnet over enclosing tube which creates a magnetic field to lift the plunger and stem assembly

JB INDUSTRIES

800.323.0811 JBIND.COM SALES@JBIND.COM