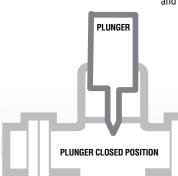

## SVI-18 SOLENOID VALVE OPERATING MAGNET

Designed to convert electrically operated solenoid valves in to hand-operated valves to enable service engineers to operate valves manually. Operates by magnetically lifting the stem assembly and plunger to actuate the valve during service.

Safe design fits all makes of solenoid valves

Place solenoid magnet over enclosing tube which creates a magnetic field to lift the plunger and stem assembly

JB INDUSTRIES

800.323.0811 JBIND.COM SALES@JBIND.COM