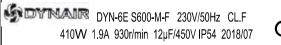

## Nameplate:

| F   |   |  |
|-----|---|--|
| /07 | Œ |  |

| Test data at free : |               |           |                |              |                   |                |  |
|---------------------|---------------|-----------|----------------|--------------|-------------------|----------------|--|
| connection          | UAC<br>(V)±5% | F<br>(Hz) | P1<br>(₩) ±10% | I<br>(A)±10% | n<br>(r/min) ±10% | Noise<br>dB(A) |  |
|                     | $1 \sim 230$  | 50        | 410            | 1.90         | 930               | 69             |  |
|                     |               |           |                |              |                   |                |  |