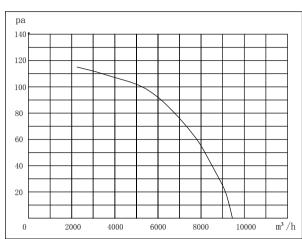

## Nameplate:

| F   |   |  |
|-----|---|--|
| /07 | Œ |  |

| Test data at free : |               |           |                |              |                   |                |  |
|---------------------|---------------|-----------|----------------|--------------|-------------------|----------------|--|
| connection          | UAC<br>(V)±5% | F<br>(Hz) | P1<br>(₩) ±10% | I<br>(A)±10% | n<br>(r/min) ±10% | Noise<br>dB(A) |  |
|                     | $1 \sim 230$  | 50        | 410            | 1.90         | 930               | 69             |  |
|                     |               |           |                |              |                   |                |  |