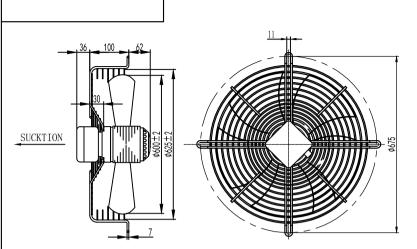

| Product model  | YDWF102L60P6-675N-600 S       |
|----------------|-------------------------------|
| product type   | External rotor axial flow fan |
| customer       | 以色列DAYAN                      |
| Product number |                               |
| certification  | CE, CCC                       |

3) Installation position: vertical or upward.

4) ambient temperature: <u>-40~85</u>°C.