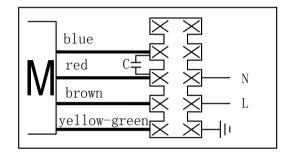

| Product model  | YDWF102L60P6-675N-600 S       |
|----------------|-------------------------------|
| product type   | External rotor axial flow fan |
| customer       | 以色列DAYAN                      |
| Product number |                               |
| certification  | CE, CCC                       |

## Condition of use:

1) voltage and frequency: <u>1~ 230 V ±5 % 50 Hz</u> .

 $2\ensuremath{\!\!\!\!\!}$  Lead cable:Terminal block, the recommended standard

of lead wire is not less than 0.75 mm<sup>2</sup>.

3) Installation position: vertical or upward.

4) ambient temperature: <u>-40~85</u>°C.

## The external wiring diagram:





## Technical specification:

- All parts of fan should be properly assembled, no oil or dirt on the surface, no obvious distortion, mechanical damage and other defects.
- 2. Fan rotation is flexible, no delay, no operation sound, no scratch and other undesirable phenomena.
- 3. The safety requirement of fan is performed according to GB12350-2009, the electrical strength is 1500Vmin, and the insulation resistance is not less than 100M at room temperature.
- 4. Motor insulation class, F CLASS.
- 5. Motor protection level, IP54, fan protection level, IP2X.
- 6. The fan balance level is:  $\underline{930}\pm10\%r/min$  high than G6.3,vibration value is less than 5.4mm/s.

## Nameplate:



| F   |   |  |
|-----|---|--|
| /07 | Œ |  |

| Test data at free : |               |           |