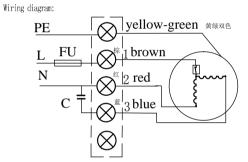

## The external wiring diagram:

## Condition of use:

1) voltage and frequency: <u>1~ 230 V ±5 % 50 Hz</u> .

 $2\ensuremath{\!\!\!\!\!}$  Lead cable:Terminal block, the recommended standard

of lead wire is not less than 0.75 mm<sup>2</sup>.