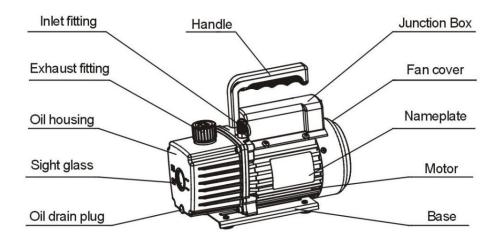

## XZ-1B Ratary vane type vacuum pump

─、 Picture



#### **Pump components**



#### $\Box$ , Product Application

Our goods is mainly applied in many fields, such as refrigeration maintain, printing machine, medical equipment, vacuum packing, gas analyze and thermoplastic molding etc...

## $\Xi$ , INSTRUCTIONS

1. Before using your vacuum pump

(1) Check to be sure the voltage and frequency at the outlet match the specifications on the pump motor decal.Check the ON-OFF switch to be sure it is in the OFF position before you piug the pump into an outlet. Remove and discard the exhaust cap from the end of the pumps handle.

(2) The pump is shipped without oil in the reservoir. Before starting the pump,fill it with oil. Remove the Exhaust FITTING cap and add oil just shows in the bottom of the sight glass. The approximate oil capacity of the pump is 160ml.

Note: When