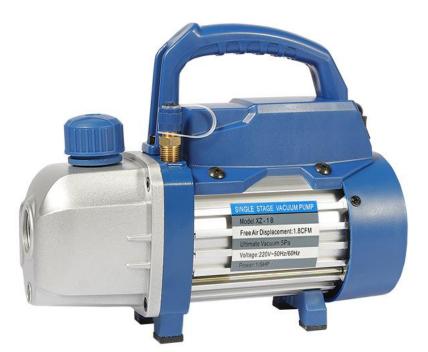

## XZ-1B Ratary vane type vacuum pump

─、 Picture



#### **Pump components**



#### $\Box$ , Product Application

Our goods is mainly applied in many fields, such as refrigeration maintain, printing machine, medical equipment, vacuum packing, gas analyze and thermoplastic molding etc...

## $\Xi$ , INSTRUCTIONS

1. Before using your vacuum pump

(1) Check to be sure the voltage and frequency at the outlet match the specifications on the pump motor decal.Check the ON-OFF switch to be sure it is in the OFF position before you piug the pump into an outlet. Remove and discard the exhaust cap from the end of the pumps handle.

(2) The pump is shipped without oil in the reservoir. Before starting the pump,fill it with oil. Remove the Exhaust FITTING cap and add oil just shows in the bottom of the sight glass. The approximate oil capacity of th