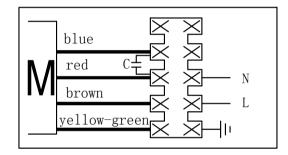

ce level is:  $\underline{1380} \pm 10\% r/min$  high than G6.3, vibration value is less than 5.4mm/s.



| Product model  | YDWF102L40P4-570N-500 S       |
|----------------|-------------------------------|
| product type   | External rotor axial flow fan |
| customer       | 以色列DAYAN                      |
| Product number |                               |
| certification  | CE、CCC                        |

## Condition of use:

- 1) voltage and frequency:  $\underline{1 \sim 230} \text{ V} \; \underline{\pm5} \; \% \; \underline{50} \; \text{Hz} \; \; .$
- 2) Lead cable:Terminal block, the recommended standard of lead wire is not less than  $0.75 \, \mathrm{mm}^2$ .
- 3) Installation position: vertical or upward.
- 4) ambient temperature: <u>-40~65</u>°C.

The external wiring diagram:



## Nameplate:

DYN-4E S500-M-F 230V/50Hz CL.F 460W 2.2A 1380r/min 12μF/450V IP54 2018/07 CE

## Test data at free:

| connection | UAC<br>(V)±5% | F<br>(Hz) | P1<br>(W) ±10% | I<br>(A) ±10% | n<br>(r/min) ±10% | Noise<br>dB(A) |
|------------|---------------|-----------|----------------|---------------|-------------------|----------------|
|            | 1~230         | 50        | 460            | 2.2           | 1380              | 71             |
|            |               |           |                |               |                   |                |

|      |                      | The signature | (date) (month) (year) |                       |
|------|----------------------|---------------|-----------------------|-----------------------|
|      | Deliver before       |