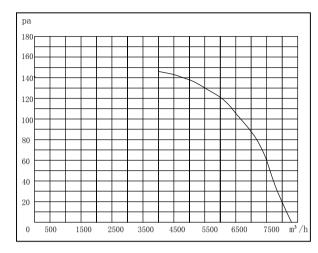

## Test data at free:

| connection | UAC<br>(V)±5% | F<br>(Hz) | P1<br>(W) ±10% | I<br>(A) ±10% | n<br>(r/min) ±10% | Noise<br>dB(A) |
|------------|---------------|-----------|----------------|---------------|-------------------|----------------|
|            | 1~230         | 50        | 460            | 2.2           | 1380              | 71             |
|            |               |           |                |               |                   |                |