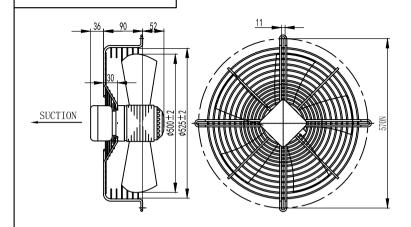

## Condition of use:

- 1) voltage and frequency:  $\underline{1 \sim 230} \text{ V} \; \underline{\pm5} \; \% \; \underline{50} \; \text{Hz} \; \; .$
- 2) Lead cable:Terminal block, the recommended standard of lead wire is not less than  $0.75 \, \mathrm{mm}^2$ .
- 3) Installation position: vertical or upward.
- 4) ambient temperature: <u>-40~65</u>°C.

## Nameplate:

DYN-4E S500-M-F 230V/50Hz CL.F 460W 2.2A 1380r/min 12μF/450V IP54 2018/07 CE