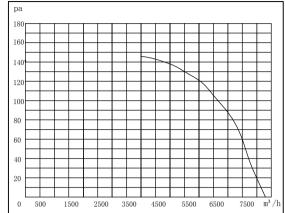

## Test data at free:

| cc | onnection | UAC<br>(V)±5% | f<br>(Hz) | P1<br>(W) ±10% | I<br>(A) ±10% | n<br>(r/min) ±10% | Noise<br>dB(A) |
|----|-----------|---------------|-----------|----------------|---------------|-------------------|----------------|
| Г  | Δ         | 3~400         | 50        | 460            | 1.00          | 1380              | 71             |
| Γ  | Y         | 3~400         | 50        | 350            | 0.57          | 1120              | 68             |