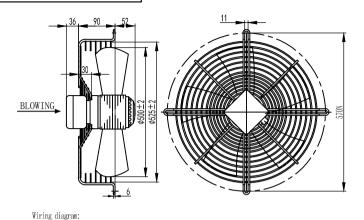

Product model YSWF102L40P4-570N-500 B
product type External rotor axial flow fan

customer 以色列DAYAN

Product number

certification CE,CCC

## Condition of use:

- 1) voltage and frequency:  $\triangle/Y$ ,  $3 \sim 400 \text{ V} \pm 5 \%$ , 50 Hz.
- 2) Qualification requirements: Terminal block, the recommended standard of lead wire is not less than 0.75 mm².
- 3) Installation position: vertical or upward.
- ambient temperature: <u>-40</u>~60°C.

## Technical specification:

- 1.All parts of fan should be properly assembled, no oil or dirt on the surface, no obvious distortion, mechanical damage and other defects.
- Fan rotation is flexible, no delay, no operation sound, no scratch and other undesirable phenomena.
- 3. The safety requirement of fan is performed according to GB12350-2009, the electrical strength is 1800V\*S, and the insulation resistance is not less than  $100M\,\Omega$  at room temperature.
- 4. Motor insulation class, F CLASS.
- 5. Motor protection level, IP54, fan protection level, IP2X.
- 6. The fan balance level is: <u>1380</u>±10%r/min high than 66.3, vibration value is less than 5.4mm/s.
- 7. External TMP.