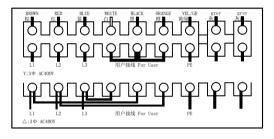

Product model YSWF102L40P4-570N-500 B
product type External rotor axial flow fan

customer 以色列DAYAN

Product number

certification CE,CCC

## Condition of use:

- 1) voltage and frequency:  $\triangle/Y$ ,  $3 \sim 400 \text{ V} \pm 5 \%$ , 50 Hz.
- 2) Qualification requirements: Terminal block, the recommended standard of lead wire is not less than 0.75 mm².
- 3) Installation position: vertical or upward.
- ambient temperature: <u>-40</u>~60°C.

The external wiring diagram:



## Technical specification:

- 1.All parts of fan should be properly assembled, no oil or dirt on the surface, no obvious distortion, mechanical damage and other defects.
- Fan rotation is flexible, no delay, no operation sound, no scratch and other undesirable phenomena.
- 3. The safety requirement of fan is performed according to GB12350-2009, the electrical strength is 1800V\*S, and the insulation resistance is not less than  $100M\,\Omega$  at room temperature.
- 4. Motor insulation class, F CLASS.
- 5. Motor protection level, IP54, fan protection level, IP2X.
- 6. The fan balance level is: <u>1380</u>±10%r/min high than 66.3, vibration value is less than 5.4mm/s.
- 7. External TMP.

## Nameplate:

DYN-4D IA500-T-F 400V/50Hz CL.F

<sup>™</sup>△: 460**W** 1.00A 1380r/min

Y: 350W 0.57