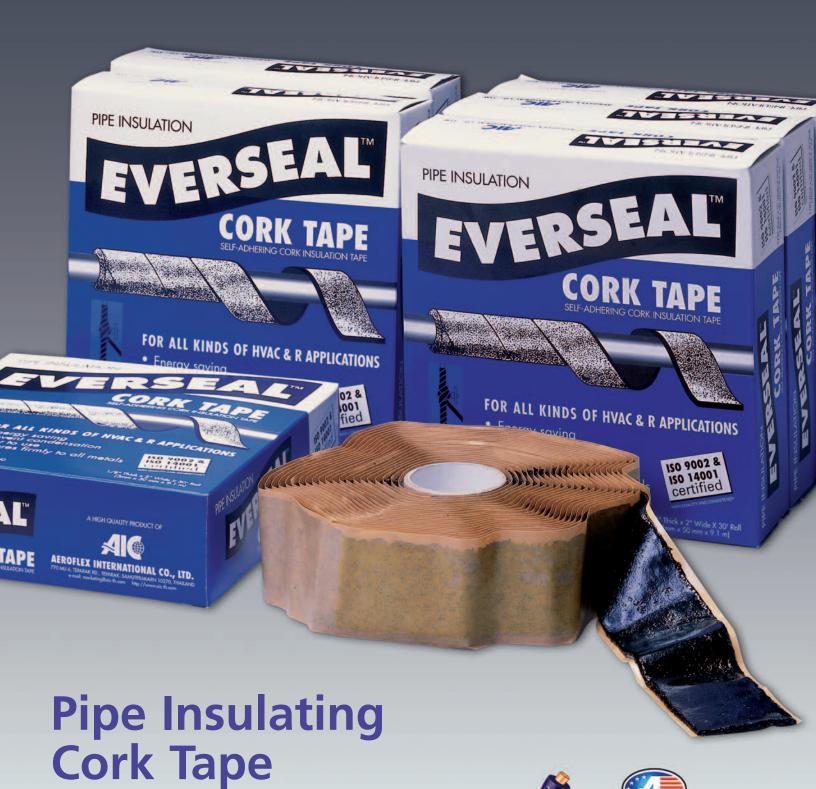

# AEROCEL® EVERSEAL® CORK TAPE

## High Quality Insulation Cork Tape

### **SPECIFICATIONS**

**Standard Size:** 1/8" thick, 2" wide and 30' long per roll (3 mm x 50 mm x 9.1 m) +/- 3%

**Packing:** One roll of Everseal cork tape wrapped in a plastic bag and packed into one individual box (12 boxes per master carton)