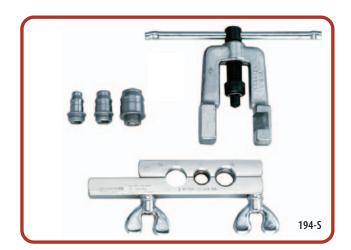

## 45° SWAGING TOOL

For 1/2", 5/8" and 7/8" 0.D. tubing.

**194-S** Screw-type flaring and swaging tool. Far easier to work with in close quarters than punch type tools. Perfect swaging alignment of tube every time. Hardened steel chrome-finished adapters change quickly. In tool case. Wt. 2.0 lbs.

**Replacement parts: 278-FS-08** Adapter 1/2".

**278-FS-10** Adapter 5/8". **278-FS-14** Adapter 7/8".