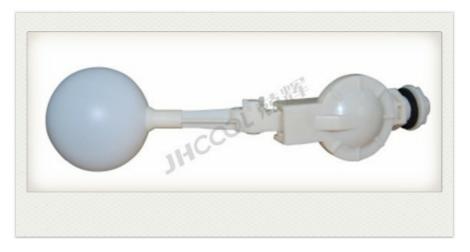

High quality sealed alluminum motor. Water proof and good heat dissipation performance.

Unique designed float valve, available water pressure from 0 bar to 5.5bar.

Inlet Valve Extra filter built in

Permanent magnet synchronous motor High foot frame, air cooled motor no burn run without water eject foreign matter out

Drain Valve 50000 times super long life time drain old dirty water out of cooler automatically