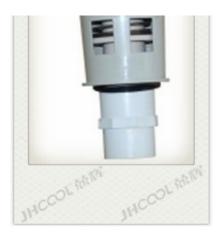

High quality sealed alluminum motor. Water proof and good heat dissipation performance.

Unique designed float valve, available water pressure from 0 bar to 5.5bar.

Inlet Valve Extra filter built in

Permanent magnet synchronous motor High foot frame, air cooled motor no burn run without water eject foreign matter out

Drain Valve 50000 times super long life time drain old dirty water out of cooler automatically