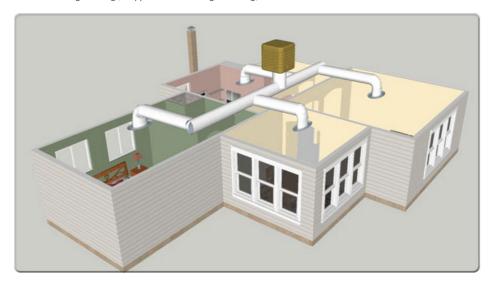

Less than 1/2 the price of air conditioning

Vent cooling, no air recirculation

Suitable for big building , support 15~20m single ducting, or multi ducts be divided into  $3\sim4$  rooms.

Higher quality standard