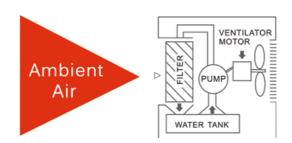

JHCOOL evaporative cooler produces effective cooling by combining the natural process water evaporation with a simple, reliable air moving system. Fresh outside air is filtered through the saturated evaporative media,

cooled by evaporation, and circulated by a blower.

Advantages of evaporative air cooling

Low carbon green product, environmentally friendly, no CFC'S, no damage to the Ozone layer

Super energy-saving, only cost 1/10 electricity than air con