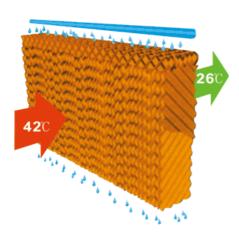

## Working principle

Nature's most efficient means of cooling is through the evaporation of water. Evaporative cooling works on the principle of heat absorption by moisture evaporation. It also happens on human skin, the body sweat to cool temperature down.

JHCOOL evaporative cooler produces effective cooling by combining the natural process water evaporation with a simple, reliable air moving system. Fresh outside air is filtered through the saturated evaporative media,

cooled by evaporation, and circulated by a blower.

Advantages of evaporative air cooling

Low carbon green product, environmentally friendly, no CFC'S, no damage to the Ozone layer

Super energy-saving, only cost 1/10 electricity than air con