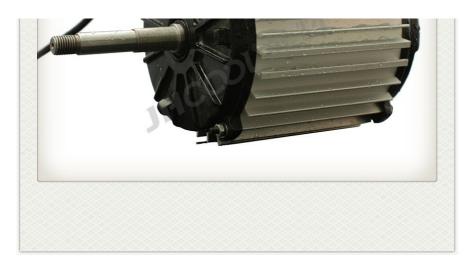

High quality sealed alluminum motor. Water proof and good heat dissipation performance.

Unique designed float valve, available water pressure from 0 bar to 5.5bar.

# Evaporative Cooling Pad

High quality sealed aluminum motor
Water proof and good heat dissipation performance

Fan blade

Luxury LCD wall controller big white LCD display temperature display humidity display auto on/off date and time clock