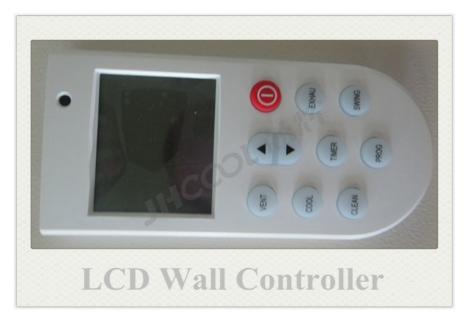

# Better parts

screen wall controller with tempterature and humidity sensor

Luxury designed big LCD Permanent magnet synchronous motor high foot water pump, double rotate, automatically eject foreign matter out

# Evaporative Cooling Pad

High quality sealed aluminum motor
Water proof and good heat dissipation performance

Fan blade

Luxury LCD wall controller big white LCD display temperature display humidity display auto on/off date and time clock