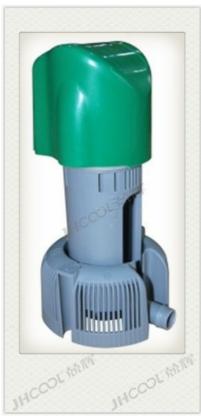

# Better parts

screen wall controller with tempterature and humidity sensor

Luxury designed big LCD Permanent magnet synchronous motor high foot water pump, double rotate, automatically eject foreign matter out

High quality sealed alluminum motor. Water proof and good heat dissipation performance.

Unique designed float valve, available water pressure from 0 bar to 5.5bar.

Inlet Valve Extra filter built in

Permanent magnet synchronous motor High foot frame, air cooled motor no burn run without water eject foreign matter out

Drain Valve 50000 times super long life time drain old dirty water out of cooler automatically