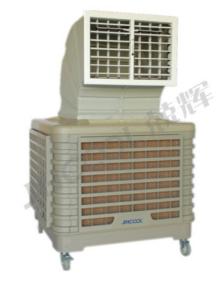

## T9 mobile air cooler

commercial and industrial mobile air cooler T9
Easy operation, only need water and electricity supply
Comfort: 3-8 oC temperature decrease
Dust filtering and air freshening
High efficiency, one unit can cover 150 m2 area
UV-resistant plastic cabinet
Auto swing diffuser to cover 120° area