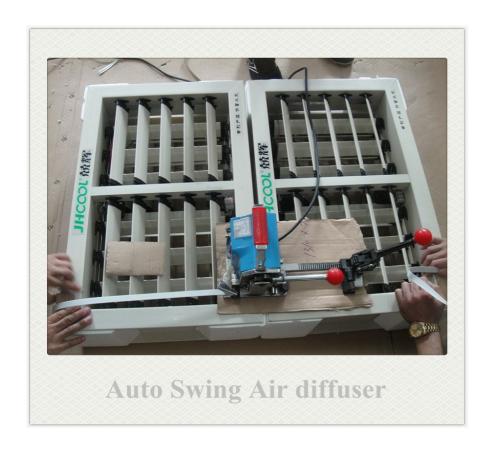

## T9 mobile air cooler

commercial and industrial mobile air cooler T9
Easy operation, only need water and electricity supply
Comfort: 3-8 oC temperature decrease
Dust filtering and air freshening
High efficiency, one unit can cover 150 m2 area
UV-resistant plastic cabinet
Auto swing diffuser to cover 120° area

Air Diffuser

| Electric | Power                                  | 1.1kw                      |
|----------|----------------------------------------|----------------------------|
|          | Speed                                  | 16                         |
| Fan      | Single unit cover area                 | 100~150 m²                 |
|          | Airflow (M3/H)                         | 18000                      |
|          | Fan type                               | Axial                      |
|          | Pressure                               | 180Pa                      |
|          | Noise                                  | <73db                      |
| Cabinet  | Cabinet                                | Plastic                    |
|          | Discharge type                         | top                        |
|          | Dimension (mm)                         | 1160*1160*1760             |
|          | Packed size (mm)                       | 1170*1170*1120+730x890x370 |
|          | Loading quantity (assembled) in 40HQ   | 40pcs                      |
|          | Net weight                             | 90kg                       |
|          | Water Tank                             | 201                        |
|          | Water Fank                             | 30L                        |
|          | Control type                           | LCD                        |
|          |                                        |                            |
| Control  | Control type                           | LCD                        |
| Control  | Control type  Remote                   | LCD                        |
| Control  | Control type  Remote  Overload protect | LCD<br>yes<br>yes          |