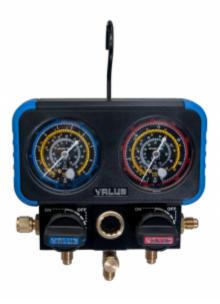

## Dual analogue gauges set VRM2-B-0501

Dual analogue gauges set designed for refrigeration and air-conditioning systems.

## Main features:

- easy to read display
- impact-resistant design
- durable metal frame
- suited for: R22, R134A, R404A, R407C
- 3 hose

## Dual analogue gauges set VRM2-B-0501

| Scales         | R22, R134A, R404A, R407C                                      |
|----------------|---------------------------------------------------------------|
| Accessories    | Adapters 2 x 5/16"M SAE x 1/4"F SAE                           |
| Hoses          | Yellow - 1/4" x 1/4", Red - 1/4" x 5/16", Blue - 1/4" x 5/16" |
| Ports          | 3x 1/4" SAE                                                   |
| Pressure scale | LP: 0 ÷ 38 bar HP: 0 ÷ 55 bar                                 |
| Package        | Plastic box                                                   |