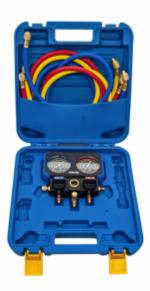

## Dual analogue gauges set VRM2-B-0501

Dual analogue gauges set designed for refrigeration and air-conditioning systems.

## Main features:

- easy to read display
- impact-resistant design
- durable metal frame
- suited for: R22, R134A, R404A, R407C
- 3 hose

## Dual analogue gauges set VRM2-B-0501

| Scales         | R22, R134A, R404A, R407C                                      |
|----------------|---------------------------------------------------------------|
| Accessories    | Adapters 2 x 5/16"M SAE x 1/4"F SAE                           |
| Hoses          | Yellow - 1/4" x 1/4", Red - 1/4" x 5/16", Blue - 1/4" x 5/16" |
| Ports          | 3x 1/4" SAE                                                   |
| Pressure scale | LP: 0 ÷ 38 bar HP: 0 ÷ 55 bar                                 |
| Package        | Plastic box                                                   |