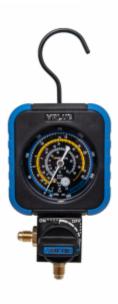

## Single low pressure analogue gauge VRM1-B-0604

| Scales         | R404A, R407C, R410A, R134A |
|----------------|----------------------------|
| Ports          | 2x 1/4" SAE                |
| Pressure scale | -30inHg ÷ 550 psi          |
| Package        | single (blister)           |

## Single low pressure analogue gauge VRM1-B-0604

Single low pressure analogue gauge designed for refrigeration and air-conditioning systems.

## Main features:

- easy to read display
- impact-resistant design
- durable metal frame
- suited for: R404A, R407C, R410A, R134A