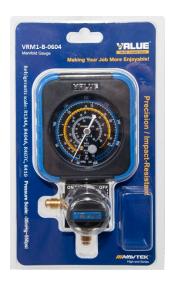

## Single low pressure analogue gauge VRM1-B-0604

| Scales         | R404A, R407C, R410A, R134A |
|----------------|----------------------------|
| Ports          | 2x 1/4" SAE                |
| Pressure scale | -30inHg ÷ 550 psi          |
| Package        | single (blister)           |

## Single low pressure analogue gauge VRM1-B-0604

Single low pressure analogue gauge designed for refrigeration and air-conditioning systems.

## Main features:

- easy to read display
- impact-resistant design
- durable metal frame
- suited for: R404A, R407C, R410A, R134A