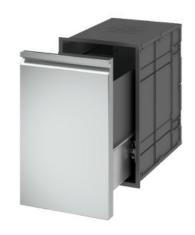

## PULL-OUT TRASH DRAWERS

Enclosed drawers with front, watertight inside box and full length tracks completely made of AISI 304 Stainless Steel. External shell in composite material. Hermetic closure granted by a magnetic gasket. Equipped with two plastic trash containers with handles.

PULL-OUT TRASH DRAWER