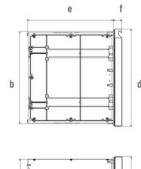

## QU21I PULL-OUT TRASH DRAWERS

| Model       | lodel Opening |            | External and internal size |   |   |   | Gross weight |                |
|-------------|---------------|------------|----------------------------|---|---|---|--------------|----------------|
| QU211       | а             | b          | С                          | d | е | f |              |                |
| mm<br>inch. | 000           | 621 241/2" |                            |   |   |   |              | 26,00<br>57,40 |