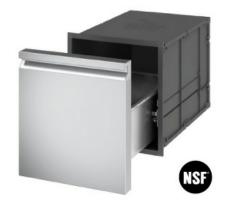

THE ITALIAN DRAWER

OUTDOOR KITCHEN UNITS

8 RONDA KITCHEN SUPPLIER

**QK 11 INSULATED SINGLE DRAWERS** 

RONDA SPA

CONTACT US

## THE ITALIAN DRAWER INSULATED COMPONENTS

Ronda Outdoors presents "THE ITALIAN DRAWER", an innovative system that revolutionizes the BBQ world. Thanks to the insulating system, the magnetic seal and the use of specially designed and patented materials, The Italian Drawer is able to keep the temperature as long as you need. The magnetic seal avoids dust and unwelcome intruders.

QK 11 INSULATED SINGLE DRAWERS QM 11 INSULATED DOUBLE DRAWER UNITS

QM 19 INSULATED DOUBLE DRAWER UNITS WITH ONE SINGLE FRONT

| Model              | Opening    |             | External and internal size |   |                                             |   | Gross weight |                       |
|--------------------|------------|-------------|----------------------------|---|---------------------------------------------|---|--------------|-----------------------|
| QK11               | а          | b           | С                          | d | е                                           | f |              |                       |
| <u>mm</u><br>inch. | 380<br>15" | 291<br>11½" |                            |   | 577,5<br>22 <sup>23</sup> / <sub>32</sub> " |   |              | $\frac{18,10}{40,00}$ |