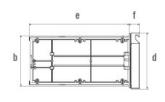

QK 11 INSULATED SINGLE DRAWERS QM 11 INSULATED DOUBLE DRAWER UNITS

QM 19 INSULATED DOUBLE DRAWER UNITS WITH ONE SINGLE FRONT

| Model              | Opening    |             | External and internal size |   |                                             |   | Gross weight |                       |
|--------------------|------------|-------------|----------------------------|---|---------------------------------------------|---|--------------|-----------------------|
| QK11               | а          | b           | С                          | d | е                                           | f |              |                       |
| <u>mm</u><br>inch. | 380<br>15" | 291<br>11½" |                            |   | 577,5<br>22 <sup>23</sup> / <sub>32</sub> " |   |              | $\frac{18,10}{40,00}$ |