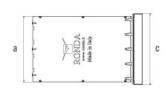

QK 11 INSULATED SINGLE DRAWERS QM 11 INSULATED DOUBLE DRAWER UNITS

QM 19 INSULATED DOUBLE DRAWER UNITS WITH ONE SINGLE FRONT

| Model              | Opening    |             | External and internal size |   |                                             |   | Gross weight |                       |
|--------------------|------------|-------------|----------------------------|---|---------------------------------------------|---|--------------|-----------------------|
| QK11               | а          | b           | С                          | d | е                                           | f |              |                       |
| <u>mm</u><br>inch. | 380<br>15" | 291<br>11½" |                            |   | 577,5<br>22 <sup>23</sup> / <sub>32</sub> " |   |              | $\frac{18,10}{40,00}$ |