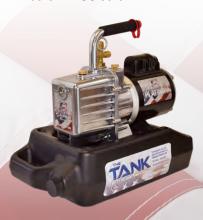

#### DV-T1 TANK PUMP OIL CADDY

Change oil between jobs No more mess and spills Easy, convenient, and portable Capacity for five oil changes