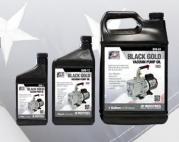

### **BLACK GOLD PUMP OIL**

Acts as a coolant, lubricant and sealant—simultaneously. Available in pint, quart and gallon sizes.