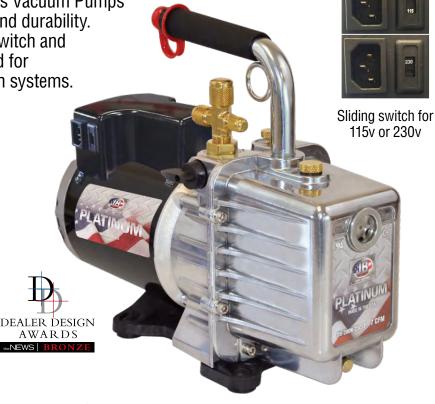

#### **BEST PUMP IN THE INDUSTRY – DESIGNED TO LAST**

The American made PLATINUM® Series Vacuum Pumps are the top of the line for both quality and durability. Spark-proof, dual voltage motor with switch and removable, interchangeable power cord for use on A1, A2L, A2 and A3 refrigeration systems.

#### **FEATURES**

- 2-Stage direct drive with 1/2 HP capacitor start for thermal overload protection
- Available in 7 CFM
- Easy access 1/4", 3/8" or 1/2" intake tee
- 15 micron vacuum rating
- Gas ballast and blank-off isolation valve
- All metal construction with finned aluminum heavy-duty housing, brass fittings, and stainless steel valving
- Ergonomic 1/2" NPT break resistant exhaust handle with lift ring
- Large, easy-to-read oil level sight glass with easy access oil fill located on cover
- O-ring sealed oil drain valve to prevent leaks and tethered safety cap to prevent oil spills
- Internal check valve prevents oil backflow during power failure
- 100% field repairable
- Available with dual voltage motor switch (115v/230v)
- 2 year OTC warranty