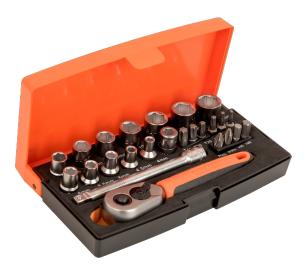

## **SL25**

1/4" Square Drive Socket Set with Metric Hex Profile and Screwdriver Bits/Bit Holder

## PRODUCT DETAILS

- 12-Piece 1/4" hex sockets 4, 4.5, 5, 5.5, 6, 7, 8,
- 9, 10, 11, 12 and 13 mm
- One 1/4" compact length ratchet, quick release, 60 teeth/6° action angle, 125 mm
- Two 1/4" bits, PH2
- Two hex bits: 5 and 6 mm
- Six TORX® bit: T10, 15, 20, 25, 30 and 40
- One 1/4" bit holder with locking spring
- One 1/4" wobbler extension bar, 100 mm

- Matte finish
- High-performance alloy steel
- SB: Retail pack
- Less wear and damage to fastener thanks to Dynamic-Drive™ profile sockets
- Quick socket release button on ratchet
- Case: High density polythene (HDPE), 35 mm x
- 165 mm x 85 mm, SPAR-CASE-A6
- Standards: ISO 1174 and DIN 3120