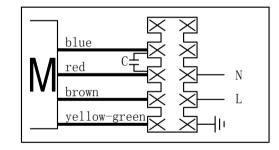

S630-M-F 230V/50Hz CL.F 780W 3.6A 1410r/min 18μF/450V IP54 2018/07

|  | Product model  | YDWF102L70P4-753N-630 S       |
|--|----------------|-------------------------------|
|  | product type   | External rotor axial flow fan |
|  | customer       | 以色列DAYAN                      |
|  | Product number |                               |
|  | certification  | CE, CCC                       |

## Condition of use:

- 1) voltage and frequency:  $\underline{1} \sim \underline{230} \text{ V} \underline{\pm} \underline{5}$  %,  $\underline{50} \text{ Hz}$ .
- 2) Qualification requirements: Terminal block, the recommended standard of lead wire is not less than 0.75 mm².
- 3) Installation position: vertical or upward.
- 4) ambient temperature: <u>-40</u>~<u>70</u>°C.

The external wiring diagram:



## Test data at free:

| connection | UAC<br>(V)±5% | f<br>(Hz) | P1<br>(W) ±10% | I<br>(A) ±10% | n<br>(r/min) ±10% | Noise<br>dB(A) |
|------------|---------------|-----------|----------------|---------------|-------------------|----------------|
|            | 1~230         | 50        | 780            | 3.6           | 1410              | 76             |
|            |               |           |                |               |                   |                |

|          |                        | The signature | (date) (month) (year) |                       |
|----------|------------------------|---------------|-----------------------|-----------------------|
| state    | Deliver before         |               |                       | ·                     |
|          | lit