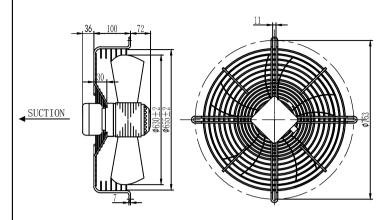

## Condition of use:

- 1) voltage and frequency:  $\underline{1} \sim \underline{230} \text{ V} \underline{\pm} \underline{5}$  %,  $\underline{50} \text{ Hz}$ .
- 2) Qualification requirements: Terminal block, the recommended standard of lead wire is not less than 0.75 mm².
- 3) Installation position: vertical or upward.
- 4) ambient temperature: <u>-40</u>~<u>70</u>°C.