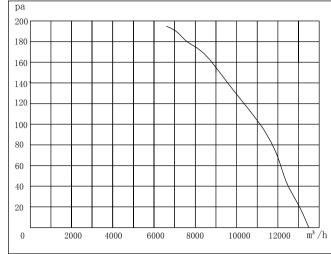

## Test data at free:

| connection | UAC<br>(V)±5% | f<br>(Hz) | P1<br>(W) ±10% | I<br>(A) ±10% | n<br>(r/min) ±10% | Noise<br>dB(A) |
|------------|---------------|-----------|----------------|---------------|-------------------|----------------|
|            | 1~230         | 50        | 780            | 3.6           | 1410              | 76             |
|            |               |           |                |               |                   |                |