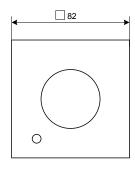

|
| Part.No.           | 303586    | 303587    | 303588    |
| Rated current      | 1 A       | 2,5 A     | 4 A       |
| Min. motor current | 0.1 A     | 0.2 A     | 0.4 A     |
| Internal fuse      | F 1.25A-H | F 3.15A-H | F 5.00A-H |
| Weight             | 240 g     | 300 g     | 360 g     |

- Line voltage 1~ 230 V (-10 % / +10 %), 50/60 Hz
- Separate output (not controlled 230 V) max. 1A
- Max. permissible ambient temperature 0 35° C
- Interference emission in accordance with EN 61000-6-3
- Interference immunity in accordance with EN 61000-6-2
- Harmonics current in accordance with EN 61000-3-2
- Plastic enclosure ASA, color similar RAL9010
- Housing protection for surface mounting IP54 for flush-mounting of P-E-1 and P-E-2.5 IP44

## Dimension sheet [mm]

## **Connection diagram**







- 1: Mains connection 1~ 230 V, 50/60 Hz
- 2: Internal fuse
- 3: Controlled output for motor
- 4: Not controlled output 230V, or for bypass the ON / OFF switch

Ziehl-Abegg AG Heinz-Ziehl-Straße D-74653 Künzelsau Tel.: +49 (0) 79 40/16-0 Fax: +49 (0) 79 40/16-2 00

info@ziehl-abegg.de http://www.ziehl-abegg.de

ZIEHL-ABEGG