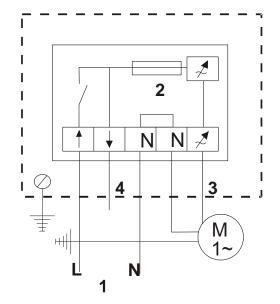

## **Connection diagram**

- 1: Mains connection 1~ 230 V, 50/60 Hz
- 2: Internal fuse
- 3: Controlled output for motor
- 4: Not controlled output 230V, or for bypass the ON / OFF switch

Ziehl-Abegg AG Heinz-Ziehl-Straße D-74653 Künzelsau Tel.: +49 (0) 79 40/16-0 Fax: +49 (0) 79 40/16-2 00