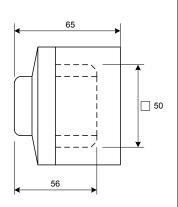

| Part.No.           | 303586    | 303587    | 303588    |
| Rated current      | 1 A       | 2,5 A     | 4 A       |
| Min. motor current | 0.1 A     | 0.2 A     | 0.4 A     |
| Internal fuse      | F 1.25A-H | F 3.15A-H | F 5.00A-H |
| Weight             | 240 g     | 300 g     | 360 g     |

- Line voltage 1~ 230 V (-10 % / +10 %), 50/60 Hz
- Separate output (not controlled 230 V) max. 1A
- Max. permissible ambient temperature 0 35° C
- Interference emission in accordance with EN 61000-6-3
- Interference immunity in accordance with EN 61000-6-2
- Harmonics current in accordance with EN 61000-3-2
- Plastic enclosure ASA, color similar RAL9010
- Housing protection for surface mounting IP54 for flush-mounting of P-E-1 and P-E-2.5 IP44

## Dimension sheet [mm]

## **Connection diagram**







- 1: Mains connection 1~ 230 V, 50/60 Hz
- 2: Internal fuse
- 3: Controlled output for motor
- 4: Not controlled output 230V, or for bypass the ON / OFF switch

Ziehl-Abegg AG Heinz-Ziehl-Straße D-74653 Künzelsau Tel.: +49 (0) 79 40/16-0 Fax: +49 (0) 79 40/16-2 00

info@ziehl-abegg.de http://www.ziehl-abegg.de

ZIEHL-ABEGG