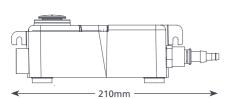

## **CONDENSATE REMOVAL PUMP**

The new and improved Mini Tank pump can be wall mounted, floor mounted, in-pan or suspended on M8 / M10 rod. Using piston technology this is a compact, powerful and multi functional tank pump.

35L/h max. flow

15m max. rec. head (flow rate 10L/h)

- Four ways to install
- Compact & discreet
- Can be located in drain pan
- Easy maintenance

✓ Perfect for... Installation versatility

| MINI TANK SPECIFICATIONS |                                |  |
|--------------------------|--------------------------------|--|
| Max. flow                | 35L/h @ 0 head                 |  |
| Max. rec. head           | 15m                            |  |
| Tank capacity            | 0.24L                          |  |
| Sound level@1m           | 35dB(A)                        |  |
| Power supply             | 230 VAC,<br>0.1A, 16W, 50/60Hz |  |
| Rated                    | Non continuous                 |  |
| Class                    | II appliance $\Box$            |  |
| Max. unit output         | 46kW / 157,000Btu/h            |  |
| Max. water temp          | 40°C / 104°F                   |  |
| Inlets                   | x2 22mm, 12mm & 27mm           |  |
| Outlets                  | 6mm & 10mm                     |  |
| IP Protection            | IP65                           |  |
| Safety switch            | 3.0A Normally closed           |  |
| Thermal protection       | ✓                              |  |
| Fully potted             | ✓                              |  |