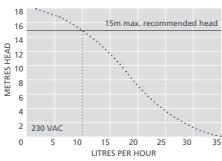

35L/h max. flow

15m max. rec. head (flow rate 10L/h)

- Four ways to install
- Compact & discreet
- Can be located in drain pan
- Easy maintenance

✓ Perfect for... Installation versatility

| MINI TANK SPECIFICATIONS |                                |  |
|--------------------------|--------------------------------|--|
| Max. flow                | 35L/h @ 0 head                 |  |
| Max. rec. head           | 15m                            |  |
| Tank capacity            | 0.24L                          |  |
| Sound level@1m           | 35dB(A)                        |  |
| Power supply             | 230 VAC,<br>0.1A, 16W, 50/60Hz |  |
| Rated                    | Non continuous                 |  |
| Class                    | II appliance $\Box$            |  |
| Max. unit output         | 46kW / 157,000Btu/h            |  |
| Max. water temp          | 40°C / 104°F                   |  |
| Inlets                   | x2 22mm, 12mm & 27mm           |  |
| Outlets                  | 6mm & 10mm                     |  |
| IP Protection            | IP65                           |  |
| Safety switch            | 3.0A Normally closed           |  |
| Thermal protection       | ✓                              |  |
| Fully potted             | ✓                              |  |