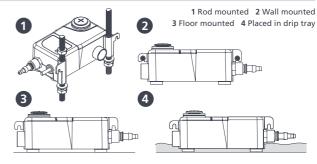

## **CONDENSATE REMOVAL PUMP**

The new and improved Mini Tank pump can be wall mounted, floor mounted, in-pan or suspended on M8 / M10 rod. Using piston technology this is a compact, powerful and multi functional tank pump.

35L/h max. flow

15m max. rec. head (flow rate 10L/h)

- Four ways to install
- Compact & discreet
- Can be located in drain pan
- Easy maintenance

✓ Perfect for... Installation versatility

| MINI TANK SPECIFICATIONS |                                |  |
|--------------------------|--------------------------------|--|
| Max. flow                | 35L/h @ 0 head                 |  |
| Max. rec. head           | 15m                            |  |
| Tank capacity            | 0.24L                          |  |
| Sound level@1m           | 35dB(A)                        |  |
| Power supply             | 230 VAC,<br>0.1A, 16W, 50/60Hz |  |
| Rated                    | Non continuous                 |  |
| Class                    | II appliance $\Box$            |  |
| Max. unit output         | 46kW / 157,000Btu/h            |  |
| Max. water temp          | 40°C / 104°F                   |  |
| Inlets                   | x2 22mm, 12mm & 27mm           |  |
| Outlets                  | 6mm & 10mm                     |  |
| IP Protection            | IP65                           |  |
| Safety switch            | 3.0A Normally closed           |  |
| Thermal protection       | ✓                              |  |
| Fully potted             | ✓                              |  |