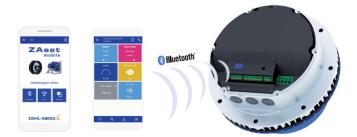

# ECblue → ZAbluegalaxy ECblue → ZAset mobil – ZAbluegalaxy connectivity

ZAset – mobile app for Android and IOS

made control solutions for a wide range of applications and requirements. Thanks to the smart electronics it is also possible to control the motor via Bluetooth. Controllable via the ZAbluegalaxy, this results in a multitude of new, easy-to-use options.