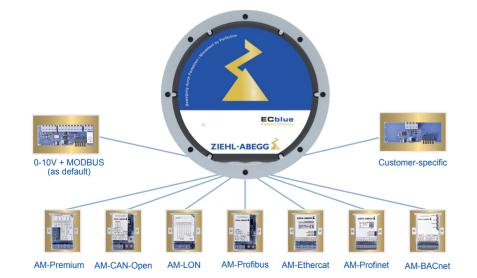

The exceptional new features of the ECblue motor include integrated BUS communication as well as optional Bluetooth connectivity. Predictive maintenance notifications and other useful functions included in the ZAbluegalaxy lead to new and more efficient product support and the development of new resources.

# HIGHLIGHTS

- Energy efficiency class IE5
- · Highest energy saving potential
- MODBUS with patented ZIEHL-ABEGG auto addressing (standard)
- Protection class IP55
- Flexibility in terms of BUS communication
- Smart communication
- Integrated vibration sensor for predictive maintenance
- Bluetooth optional